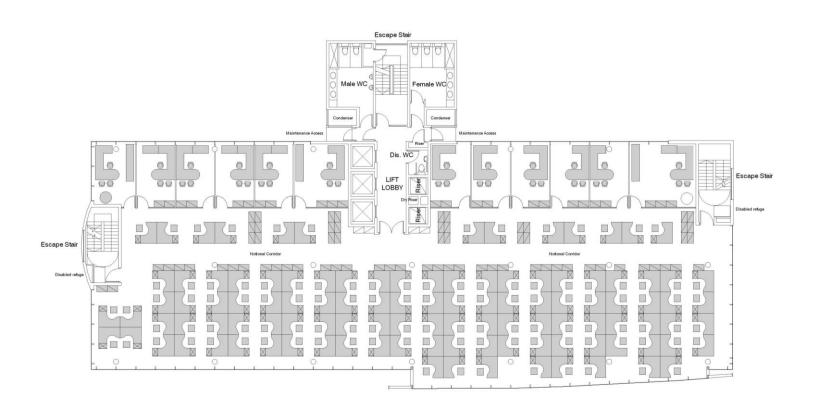

## Mote Road - Ground Plan Scale 1:100@A1

Mote Road -Typical Floor - Cellular/Open Plan Configurations Scale 1:100@A1

Mote Road -Typical Floor - Open Plan Configurations Scale 1:100@A1

South - East Elevation