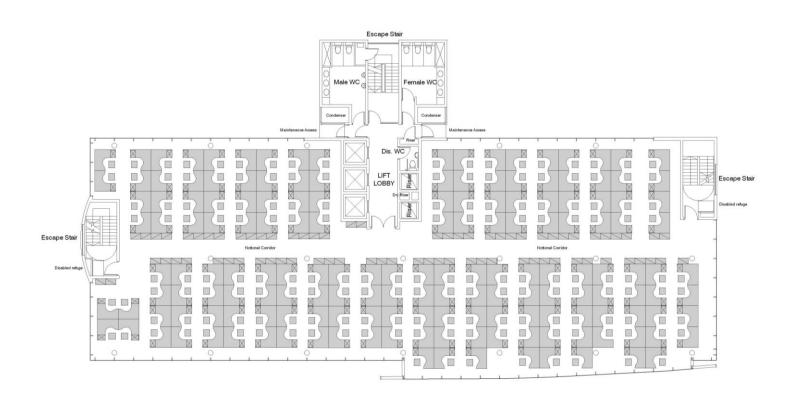

## Mote Road - Ground Plan Scale 1:100@A1

Mote Road -Typical Floor - Cellular/Open Plan Configurations Scale 1:100@A1

Mote Road -Typical Floor - Open Plan Configurations Scale 1:100@A1

South - East Elevation