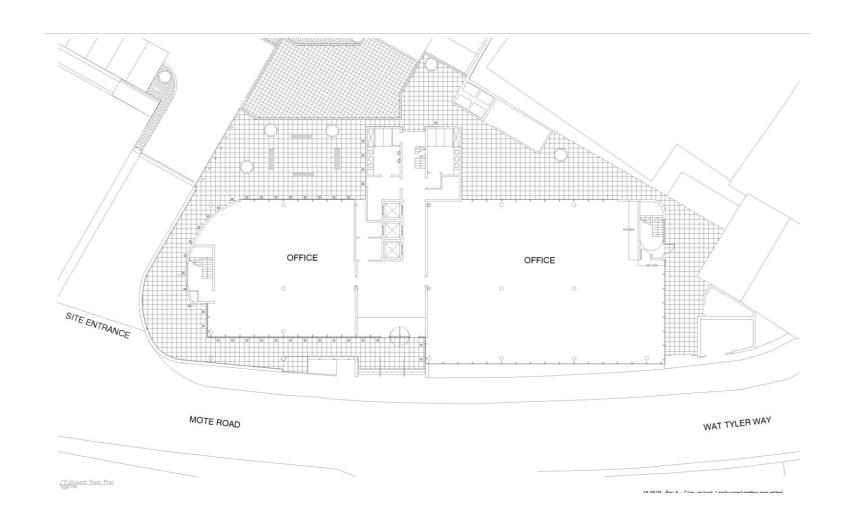

## Mote Road - Ground Plan Scale 1:100@A1

Mote Road -Typical Floor - Cellular/Open Plan Configurations Scale 1:100@A1

Mote Road -Typical Floor - Open Plan Configurations Scale 1:100@A1

South - East Elevation