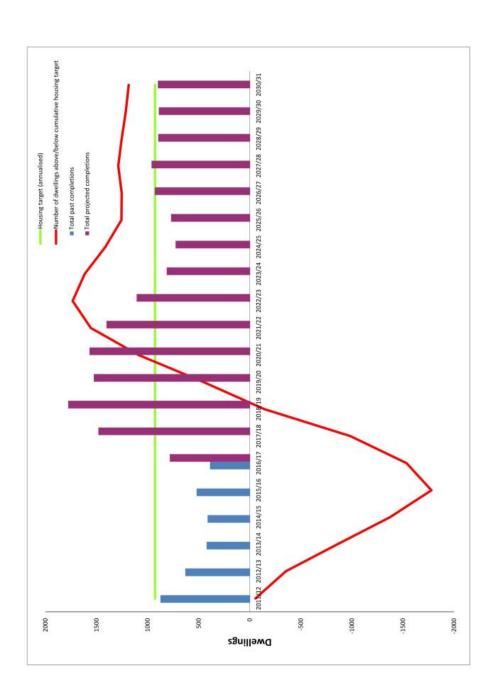

- methodology is applied to sites with outline planning permissions that have received approval of reserved matters.
- iii. Sites with outlined planning permissions are phased to start in year 3 (2018/19), allowing one year for reserved matters and a further year to prepare the site for construction.
- iv. The same methodology set out in (ii) and (iii) above is used for non-allocated sites that have been granted planning permission subject to the signing of a Section 106 agreement, but a further year is allowed for signing the agreement. So full applications are phased to commence in year 3 (2018/19) and outlines in year 4 (2019/20).
- v. The methodology set out in (iv) above is used for sites allocated in the Local Plan that have been granted planning permission subject to completion of a S106 agreement: full applications commence in year 3 (2018/19) and outlines in year 4 (2019/20).
- vi. The methodology set out in (v) above is used for Local Plan allocated sites that are pending a decision on subjected planning application, but a further year is allowed for approval of the application. So full applications.
- vii. Local Plan allocated sites where a planning application has not been submitted are excluded from phasing in the first five years.
- **3.5** The housing trajectory has been updated in Appendix D, illustrating past and projected completions against the housing needs.